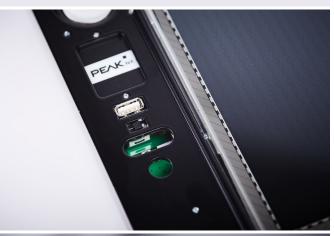

#### **Ports**

- 1 x KNX-interface
- 1 x USB front connection
- 2 x USB 3.0
- 2 x USB 2.0
- 2 x GB LAN
- 2 x HDMI
- 1 x Audio Out
- 1 x Audio In
- 1 x VGA Out