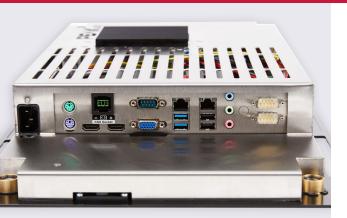

#### **Ports**

- 1 x KNX-interface
- 1 x USB front connection
- 2 x USB 3.0
- 2 x USB 2.0
- 2 x GB LAN
- 2 x HDMI
- 1 x Audio Out
- 1 x Audio In
- 1 x VGA Out