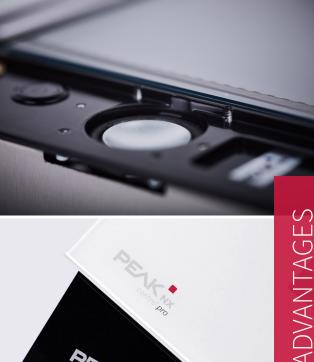

# The Controlpro

The Controlpro from PEAKnx enables you to keep track of everything: heating, lighting, music, energy management, air quality, or video surveillance. This KNX-based control center can operate and control everything from a single central point. The open, Windows 10-based system allows you to also install third-party visualization programs. As an alternative, you can also use the YOUVI software package delivered with the control center. The visualization, IP router and bus mo-

nitor package effortlessly fulfils all the basic tasks of a smart home, without having to access an external server or IP router. In addition to the powerful hardware and the intelligent software, we deliver a special highlight: a replaceable glass cover with easily customizable designs. The combination of the latest technology, functionality and design provides an ideal platform for your modern lifestyle.

#### **Dimensions**

- Dimensions flush-mounted box, W x H x D: 528 x 312 x 80 mm
- Dimensions glass cover, W x H x D: 560 x 330 x 2 mm