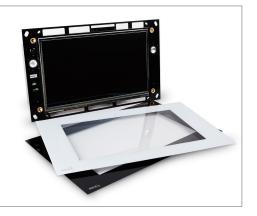

nitor package effortlessly fulfils all the basic tasks of a smart home, without having to access an external server or IP router. In addition to the powerful hardware and the intelligent software, we deliver a special highlight: a replaceable glass cover with easily customizable designs. The combination of the latest technology, functionality and design provides an ideal platform for your modern lifestyle.

#### **Dimensions**

- Dimensions flush-mounted box, W x H x D: 528 x 312 x 80 mm
- Dimensions glass cover, W x H x D: 560 x 330 x 2 mm