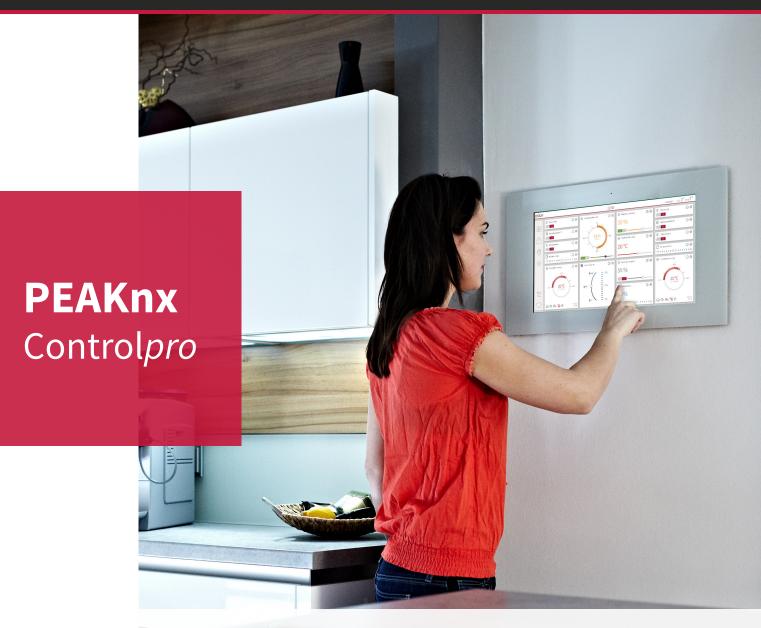

### **ELEGANT HOME CONTROL CENTER WITH INDIVIDUAL DESIGN**

# The Controlpro

The Controlpro from PEAKnx enables you to keep track of everything: heating, lighting, music, energy management, air quality, or video surveillance. This KNX-based control center can operate and control everything from a single central point. The open, Windows 10-based system allows you to also install third-party visualization programs. As an alternative, you can also use the YOUVI software package delivered with the control center. The visualization, IP router and bus mo-

nitor package effortlessly fulfils all the basic tasks of a smart home, without having to access an external server or IP router. In addition to the powerful hardware and the intelligent software, we deliver a special highlight: a replaceable glass cover with easily customizable designs. The combination of the latest technology, functionality and design provides an ideal platform for your modern lifestyle.